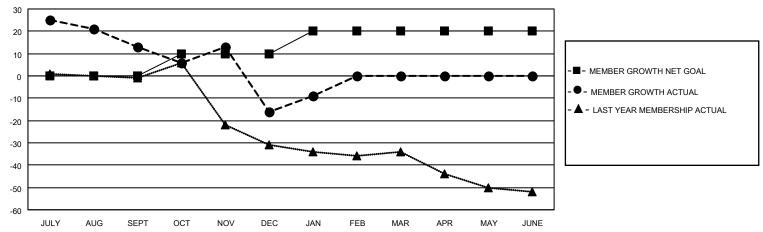

#### GOALS AND ACTUAL MEMBERS CUMULATIVE

| DROPPED CLUBS: 4 |     | 14 CLUBS OF 41 ADDED 1 OR<br>MORE NEW MEMBERS | GENDER DISTRIBUTION                 |              |  |
|------------------|-----|-----------------------------------------------|-------------------------------------|--------------|--|
|                  |     | MORE NEW MEMBERS                              | MALE                                | 470 (47.81%) |  |
|                  |     |                                               | FEMALE                              | 512 (52.09%) |  |
| DROPPED MEMBERS  |     |                                               | NON BINARY                          | 0 (0.00%)    |  |
|                  |     |                                               | PREFER NOT TO ANSWER                | 1 (0.10%)    |  |
| DECEASED         | 2   |                                               |                                     |              |  |
| CLUB CANCELLED   | 58  | CLICK HERE FOR CUMULATIVE                     | TOTAL FAMILY UNIT MEMBERS           | 260          |  |
| OTHER            | 54  | MEMBERSHIP DATA                               |                                     |              |  |
| TOTAL            | 114 |                                               | FAMILY MEMBERS PAYING HALF DUES 143 |              |  |
|                  |     |                                               |                                     |              |  |